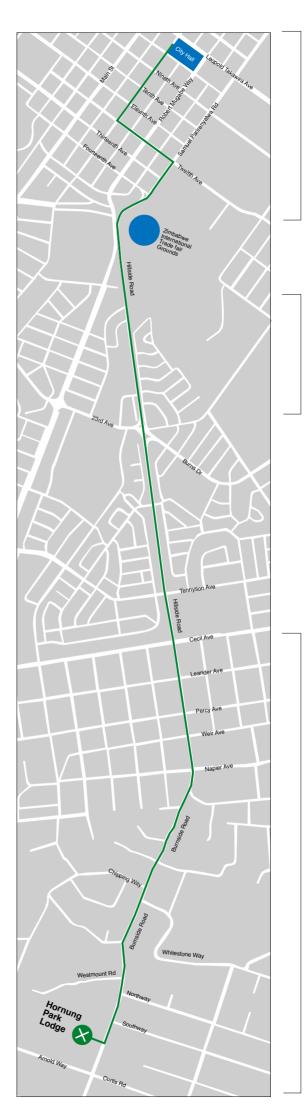

## **DIRECTIONS AND MAP**

From city center head to Twelfth Avenue (all avenues run parallel to each other). When entering Twelfth Avenue turn left and continue to Samuel Parirenyatwa Road where you turn right.

Continue along Samuel Parirenyatwa Road, past the Zimbabwe International Trade Fair Showgrounds.

You are now on the Hillside Road. Continue past Bradfield Shopping Centre (on your left). Keep going straight. You will cross Cecil Avenue where the Hillside Road becomes the Burnside Road.

Keep an eye out for Northway followed by Southway. Shortly after you will see the Hornung Park Lodge sign on your right. Turn right along the narrow road to the gate.

Landlines: 00263 (0) 292 246 868

& 00263 (0) 29 241 211