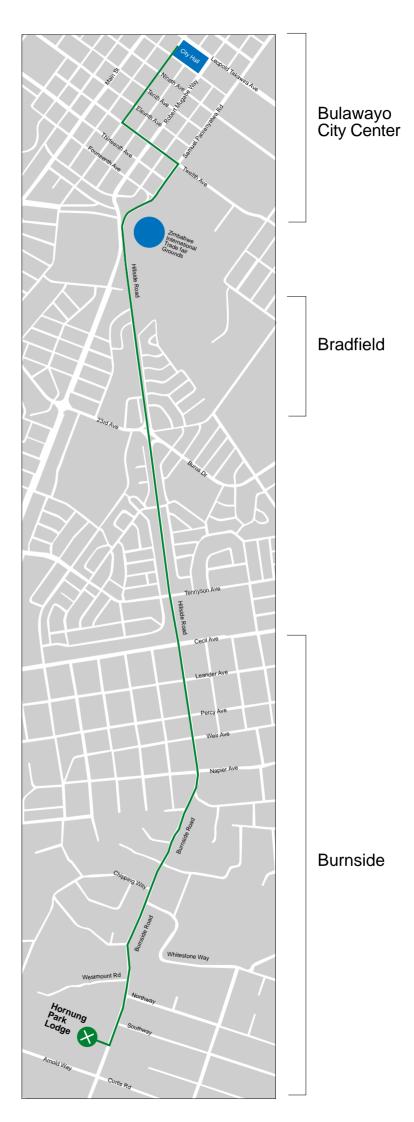

## DIRECTIONS AND MAP

From city center head to Twelfth Avenue (all avenues run parallel to each other). When entering Twelfth Avenue turn left and continue to Samuel Parirenyatwa Road where you turn right.

Continue along Samuel Parirenyatwa Road, past the Zimbabwe International Trade Fair Showgrounds.

You are now on the Hillside Road. Continue past Bradfield Shopping Centre (on your left). Keep going straight. You will cross Cecil Avenue where the Hillside Road becomes the Burnside Road.

Keep an eye out for Northway followed by Southway. Shortly after you will see the Hornung Park Lodge sign on your right. Turn right along the narrow road to the gate.

> 79 Burnside Road Burnside Bulawayo Zimbabwe Tel : 00-263-9-246868 Tel : 00-263-9-241211